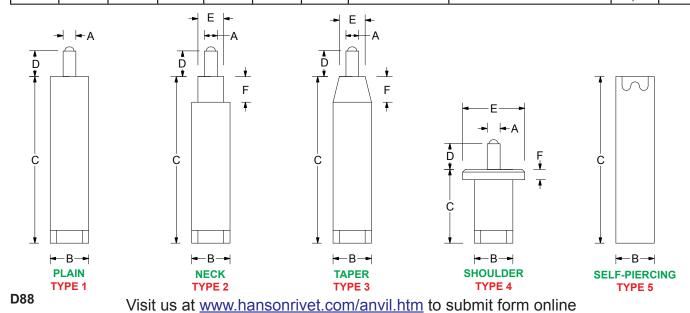

## This work sheet is designed to help you order the anvils you need.

Using the drawings at the bottom of this page:

1: Select the anvil Type, 1 through 5.

2: Fill in the dimensions "A" through "F"

3: Indicate the Current Anvil Part Number (if any) of the anvil you are trying to duplicate.

HANSON RIVET

SUPPLY CO. 13241 Weidner Street

Pacoima, CA 91331

PIN DIAMETER BARREL BARREL PIN STICK NECK NECK CIRCLE CIRCLE CURRENT ANVIL RIVET PART NUMBER TYPE DIAMETER LENGTH OUT DIAMETER LENGTH CLINCH RIVET PART NUMBER AND/OR DIMENSIONS "**A**" "**B**" "**C**" "E" "F" "D" TYPE: TYPE: Tubular Roll Solid Star Split Solid Tubular Roll Solid Star Split Solid