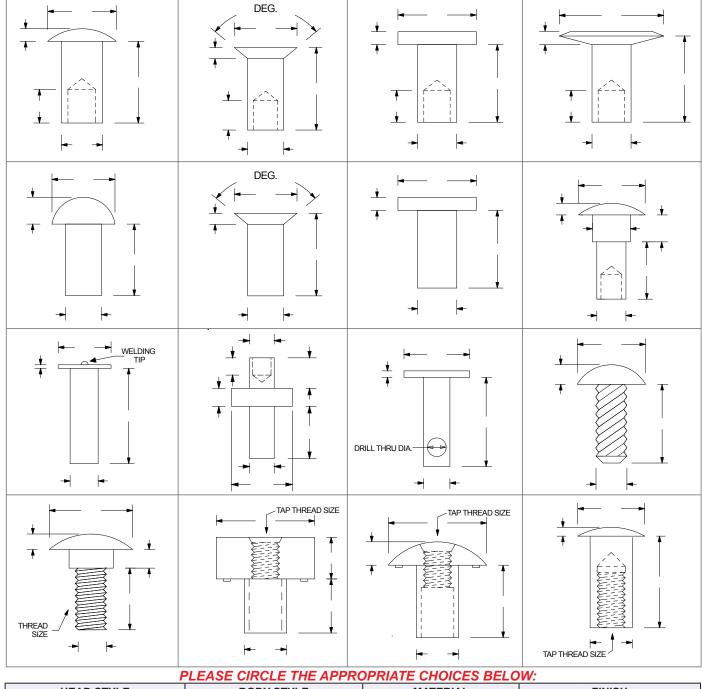

Phone: 818-485-0500 FAX: 818-485-0540 Outside CA: 1-800-RRRIVET

VISA

www.hansonrivet.com

Can't find what you're looking for? We can supply custom cold-headed rivets and parts from .028" to 1.5" diameter! Simply FAX us your drawing or fill in dimensions on this sheet and FAX it to us. Cold-heading is an economical way to produce fasteners and many parts. Often screw machined parts can be cold-headed at reduced cost and increased strength! We look forward to your inquiry and quoting your requirements.

HANSON RIVET

Γ

& SUPPLY CO. 13241 Weidner Street

Pacoima, CA 91331

er(

| HEAD STYLE  |           | BODY STYLE    |          | MATERIAL |           | FINISH |       |         |
|-------------|-----------|---------------|----------|----------|-----------|--------|-------|---------|
| OVAL        | TRUSS     | SOLID         | TAPPED   | STEEL    | MONEL     | ZINC   | PLAIN | CAD     |
| ROUND       | FLAT/NAIL | TUBULAR       | THREADED | BRASS    | STAINLESS | BRASS  | TIN   | COPPER  |
| COUNTERSUNK | UNIVERSAL | CROSS-DRILLED | KNURLED  | COPPER   | ALUMINUM  | NICKEL | BLACK | ANODIZE |