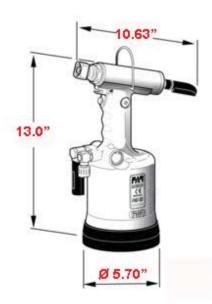

Capacity: Up to 1/4" Lockbolts, up to 1/4" Stainless Structural Rivets.
Weight: 6.4 Lbs., Pulling Force: 4409Lbs., Stroke: .767"
Nose Pieces sold separately

| Nose Assemblies for Avdelok Lockbolts |             |
|---------------------------------------|-------------|
| Size                                  | Part Number |
| 3/16"                                 | 713220      |
| 1/4"                                  | 713203      |