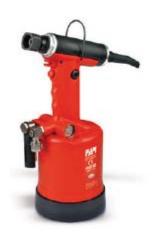

## FHU-05 Lockbolt & Structural Blind Rivet Tool

The FHU05 is a heavy duty production tool designed for the fast installation of Lockbolts and Structural rivets. The tool boasts more traction power than other tools of similar size while delivering consistently reliable performance over extended periods. The tool-head can be equipped with a wide range of nose assembles (sold separately), as well as an adapter for Huck Nosepieces.