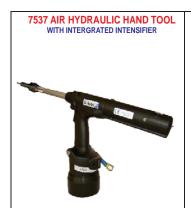

Phone: 818-485-0500 FAX: 818-485-0540

Outside CA: 1-800-RRRIVET

www.hansonrivet.com

SPEED FASTENING® SYSTEMS

753 AIR HYDRAULIC HAND TOOL