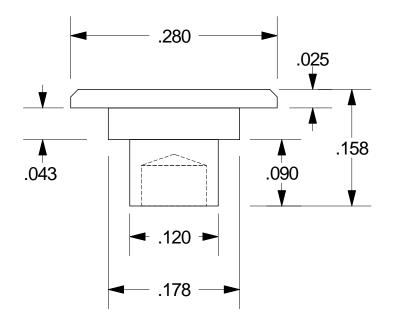

## Reference Drawing

| Phone: 818-485-0500 FAX: 818-485-0540 |                                       |  |
|---------------------------------------|---------------------------------------|--|
| Drawing by:                           | R. WINN                               |  |
|                                       |                                       |  |
| Title:                                | SHOULDER RIVET                        |  |
| Part number:                          | 6-0602-0403.2-W                       |  |
| Mfg. type:                            | e: COLD HEADED                        |  |
| Material:                             | STEEL                                 |  |
| Finish:                               | CLEAR ZINC PER ASTM B633 SCI TYPE III |  |
| File name:                            | 6-0602-0403.2-W                       |  |
| Date: 03/28/2019                      |                                       |  |