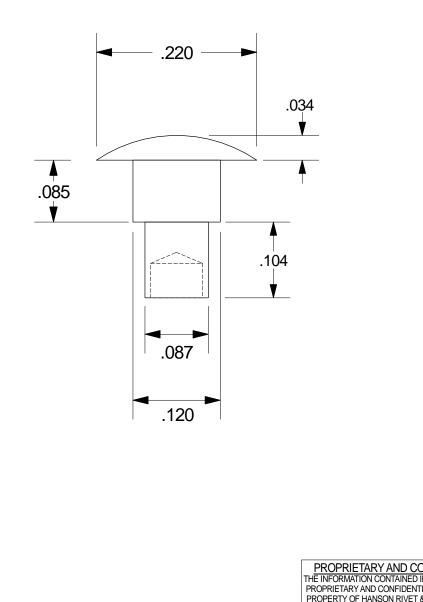

## **Reference Drawing**

|                                                                                                                                                                                                                                                                                        | HANSON RIVET®<br>& SUPPLY CO. |                 |                   |
|----------------------------------------------------------------------------------------------------------------------------------------------------------------------------------------------------------------------------------------------------------------------------------------|-------------------------------|-----------------|-------------------|
|                                                                                                                                                                                                                                                                                        | Phone: 818-4                  | 85-0500         | FAX: 818-485-0540 |
|                                                                                                                                                                                                                                                                                        | Drawing by:                   | R. WINN         |                   |
|                                                                                                                                                                                                                                                                                        |                               |                 |                   |
|                                                                                                                                                                                                                                                                                        | Title:                        | SHOULDER RIVET  |                   |
|                                                                                                                                                                                                                                                                                        | Part number:                  | 6-0402-0303.1-W |                   |
|                                                                                                                                                                                                                                                                                        | Mfg. type:                    | COLD HEAD       | DED               |
|                                                                                                                                                                                                                                                                                        | Material:                     | ALUMINUM        |                   |
| PROPRIETARY AND CONFIDENTIAL<br>THE INFORMATION CONTAINED IN THIS DRAWING IS<br>PROPERTARY AND CONFIDENTIAL AND THE SOLE<br>PROPERTY OF HANSON RIVET & SUPPLY CO. AND<br>SHALL NOT BE REPRODUCED IN WHOLE OR IN<br>PART WITHOUT THE WRITTEN PERMISSION OF<br>HANSON RIVET & SUPPLY CO. | Finish:                       | PLAIN FINISH    |                   |
|                                                                                                                                                                                                                                                                                        | File name:                    | 6-0402-0303.1-W |                   |
|                                                                                                                                                                                                                                                                                        | Date: 03/28/19                |                 | Rev:              |