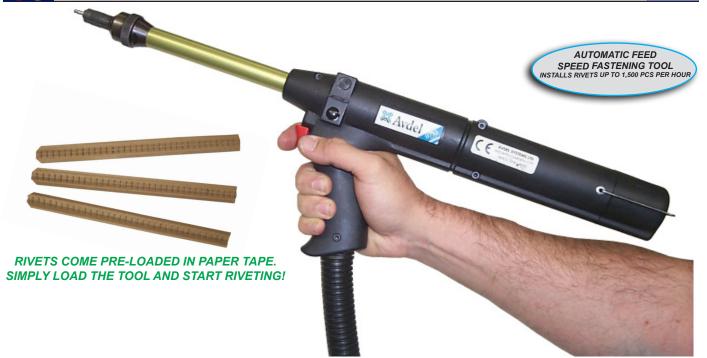

# SPEED FASTENING® SYSTEMS

753 AIR HYDRAULIC HAND TOOL

#### HOW THEY WORK

LOADS

ALL DONE WITH ONE PULL OF THE TRIGGER!

Please visit www.hansonrivet.com/speed.htm to view video.