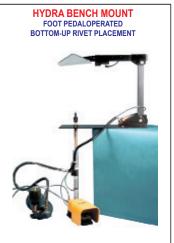

Phone: 818-485-0500 FAX: 818-485-0540

Outside CA: 1-800-RRRIVET

www.hansonrivet.com

# SPEED FASTENING® SYSTEMS









753 AIR HYDRAULIC HAND TOOL





#### **BRIV**® For assembly of sheet metal where high

clamp is required



#### **RIVSCREW®** Removable

and reusable, for rapid assembly of electronic components



#### **CHOBERT®**

For assembly of lightweight fabrications where controlled light clamp is required



### **AVTRONIC®**

For rapid attachment of connectors, card ejectors and brackets to PCB's



## **GROVIT®**

For fast assembly of wood, aluminum alloy, plastics and fiberglass



#### HOW THEY WORK





LOADS

ALL DONE WITH ONE PULL OF THE TRIGGER!

Please visit www.hansonrivet.com/speed.htm to view video.