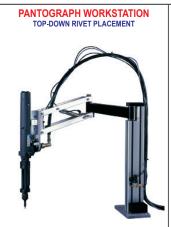

Phone: 818-485-0500 FAX: 818-485-0540

Outside CA: 1-800-RRRIVET

www.hansonrivet.com

# SPEED FASTENING® SYSTEMS









753 AIR HYDRAULIC HAND TOOL





#### **BRIV**® For assembly of sheet metal where high

clamp is required



#### **RIVSCREW®** Removable

and reusable, for rapid assembly of electronic components



#### **CHOBERT®**

For assembly of lightweight fabrications where controlled light clamp is required



### **AVTRONIC®**

For rapid attachment of connectors, card ejectors and brackets to PCB's



## **GROVIT®**

For fast assembly of wood, aluminum alloy, plastics and fiberglass



#### HOW THEY WORK





LOADS

ALL DONE WITH ONE PULL OF THE TRIGGER!

Please visit www.hansonrivet.com/speed.htm to view video.