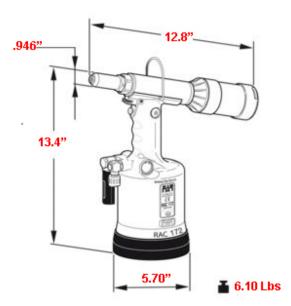

Capacity: 1/4" Structural rivets & Monobolts in all materials. Weight: 6.10 lbs - Pulling Force: 5,108 lbs. Stroke: .765" - Nose Pieces included 1/4" & 9/32"

|   | Standard Nosepieces |                |           |
|---|---------------------|----------------|-----------|
| 7 | Type of Rivet       | Rivet Diameter | Nosepiece |
|   | Structural Rivets   | 1/4""          | 717015    |
|   | Structural Rivets   | 9/32           | 717019    |