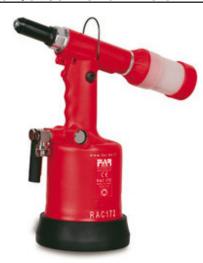

## RAC-172 Hydro-Pneumatic Blind Rivet

The RAC-172 is designed with a rivet holding system allowing for the installation of rivets even upside down. The small compact design is perfect for tight spaces, and the included Mandrel Collection System means no more picking up spent mandrels after installation.

Capacity: 1/4" Structural rivets & Monobolts in all materials. Weight: 6.10 lbs - Pulling Force: 5,108 lbs. Stroke: .765" - Nose Pieces included 1/4" & 9/32"

|   | Standard Nosepieces |                |           |
|---|---------------------|----------------|-----------|
| 7 | Type of Rivet       | Rivet Diameter | Nosepiece |
|   | Structural Rivets   | 1/4""          | 717015    |
|   | Structural Rivets   | 9/32           | 717019    |