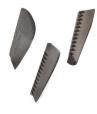

| Replacement Jaws                  |             |
|-----------------------------------|-------------|
| Size                              | Part Number |
| For 3/16" Standard Rivets         | 71345507    |
| For 1/4" Standard Rivets          | 713213      |
| For 3/16" & 1/4"Structural Rivets | 713213      |