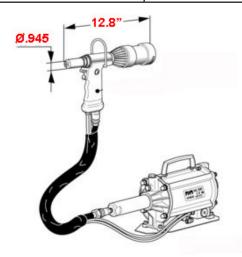

## PRG-RAC-3000 Hydro-Pneumatic Blind Rivet Tool with remote intensifier.

The RAC-3000 is a extremely powerful production tool designed specifically for large volume installations and providing a lightweight, low maintenance, low stress, ergonomic solution. Perfect for assembly line environments.

Capacity: Up to 1/4" Structural Rivets in all materials. Weight: 19 lbs, Pulling Force: 4,860 lbs, Stroke: 1.10" Comes complete with 3/16" & 1/4" nose pieces and mandrel collection system.

| Replacement Nose Pieces     |             |  |
|-----------------------------|-------------|--|
| Size                        | Part Number |  |
| For 3/16" Standard Rivets   | 717004      |  |
| For 1/4" Standard Rivets    | 717019      |  |
| For 3/16" Structural Rivets | 717016      |  |
| For 1/4" Structural Rivets  | 717015      |  |