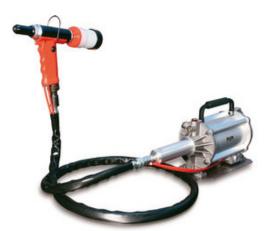

## PRG-RAC-3000 Hydro-Pneumatic Blind Rivet Tool with remote intensifier.

The RAC-3000 is a extremely powerful production tool designed specifically for large volume installations and providing a lightweight, low maintenance, low stress, ergonomic solution. Perfect for assembly line environments.

Capacity: Up to 1/4" Structural Rivets in all materials. Weight: 19 lbs, Pulling Force: 4,860 lbs, Stroke: 1.10" Comes complete with 3/16" & 1/4" nose pieces and mandrel collection system.

| Replacement Nose Pieces     |             |  |
|-----------------------------|-------------|--|
| Size                        | Part Number |  |
| For 3/16" Standard Rivets   | 717004      |  |
| For 1/4" Standard Rivets    | 717019      |  |
| For 3/16" Structural Rivets | 717016      |  |
| For 1/4" Structural Rivets  | 717015      |  |