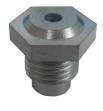

Capacity: Up to 1/4" Structural Rivets in all materials. Weight: 19 lbs, Pulling Force: 4,860 lbs, Stroke: 1.10" Comes complete with 3/16" & 1/4" nose pieces and mandrel collection system.

| Replacement Nose Pieces     |             |  |
|-----------------------------|-------------|--|
| Size                        | Part Number |  |
| For 3/16" Standard Rivets   | 717004      |  |
| For 1/4" Standard Rivets    | 717019      |  |
| For 3/16" Structural Rivets | 717016      |  |
| For 1/4" Structural Rivets  | 717015      |  |